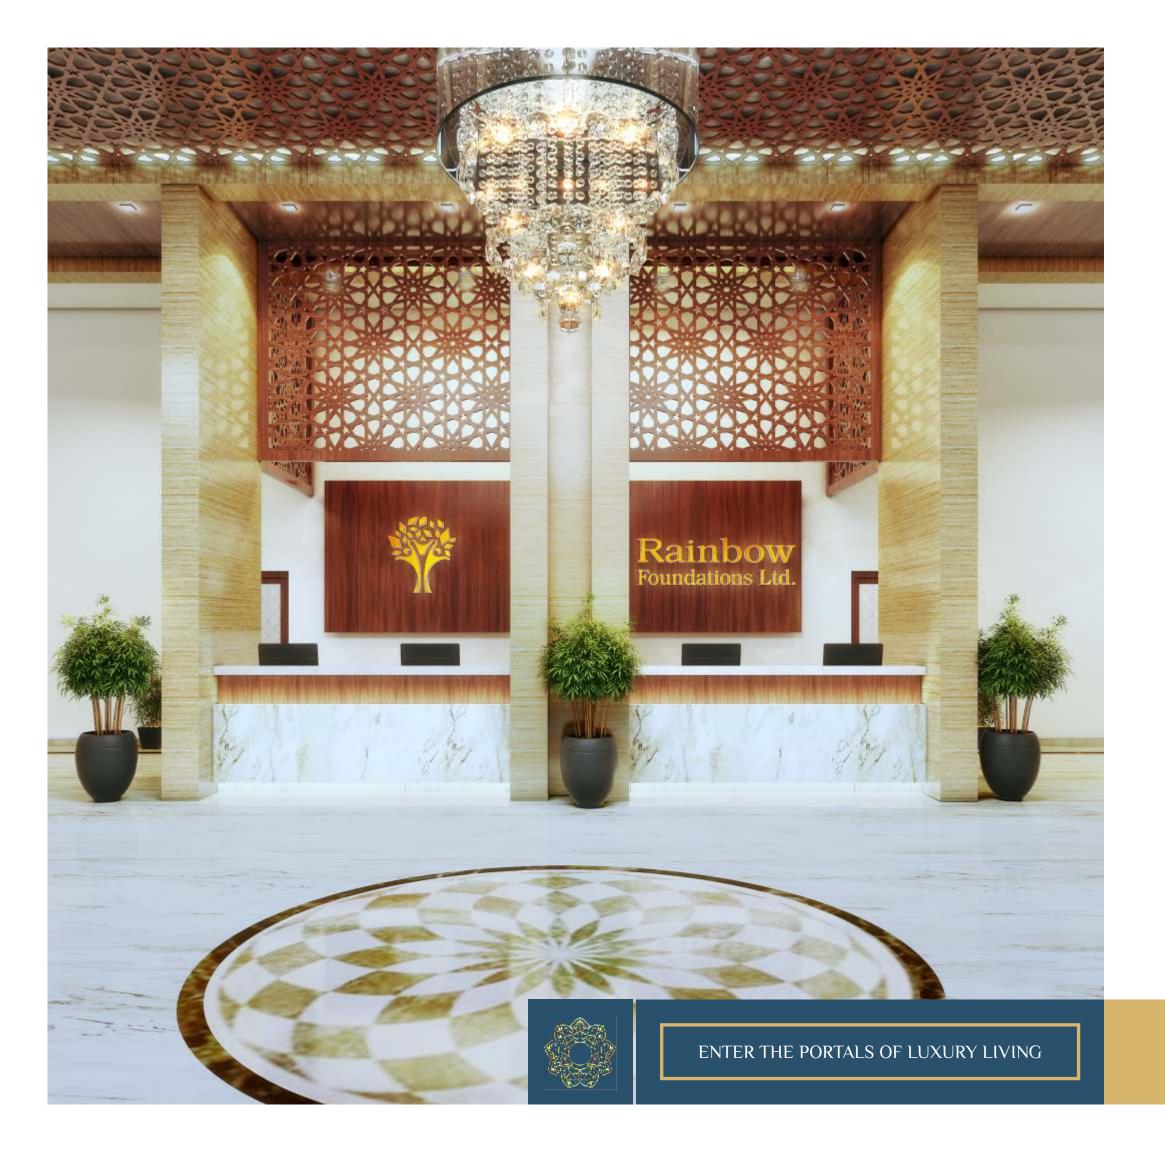

## Opulent Lobby with double height cieling

Elegant Lift Lobby For Elevated Living

A grand entrance and a luxurious corridor will welcome you, providing the uber cool ambience of a star hotel.