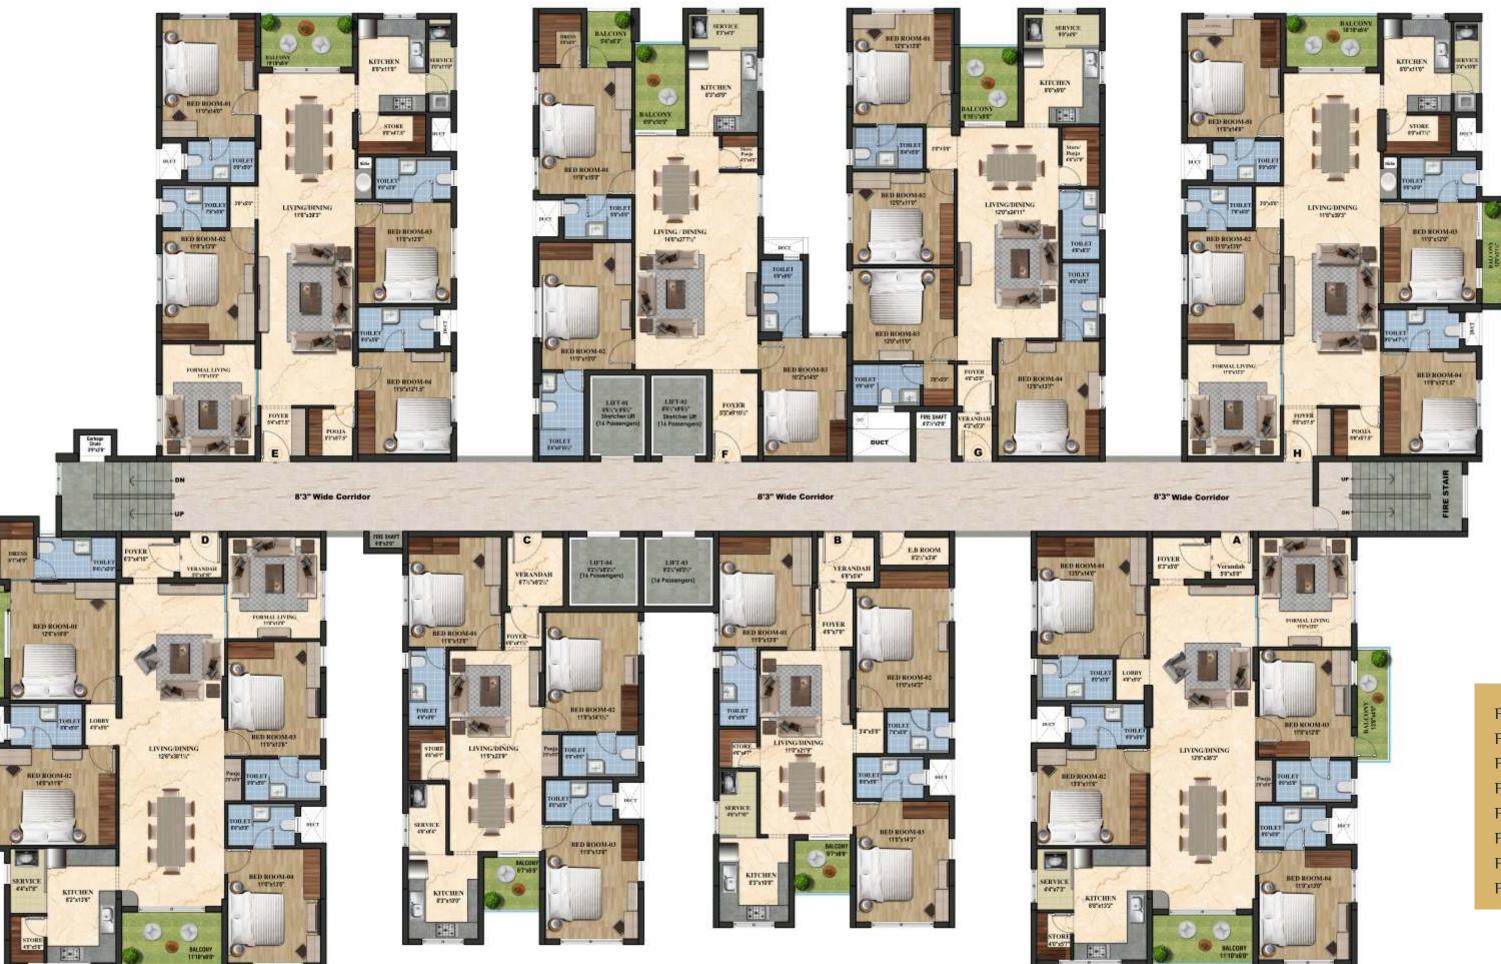

# TYPICAL FLOOR PLAN

SITE CUM STILT FLOOR PLAN

| Flat A | 2690 sq.ft. |
|--------|-------------|
| Flat B | 1695 sq.ft. |
| Flat C | 1715 sq.ft. |
| Flat D | 2760 sq.ft. |
| Flat E | 2485 sq.ft. |
| Flat F | 2000 sq.ft. |
| Flat G | 2060 sq.ft. |
| Flat H | 2540 sq.ft. |