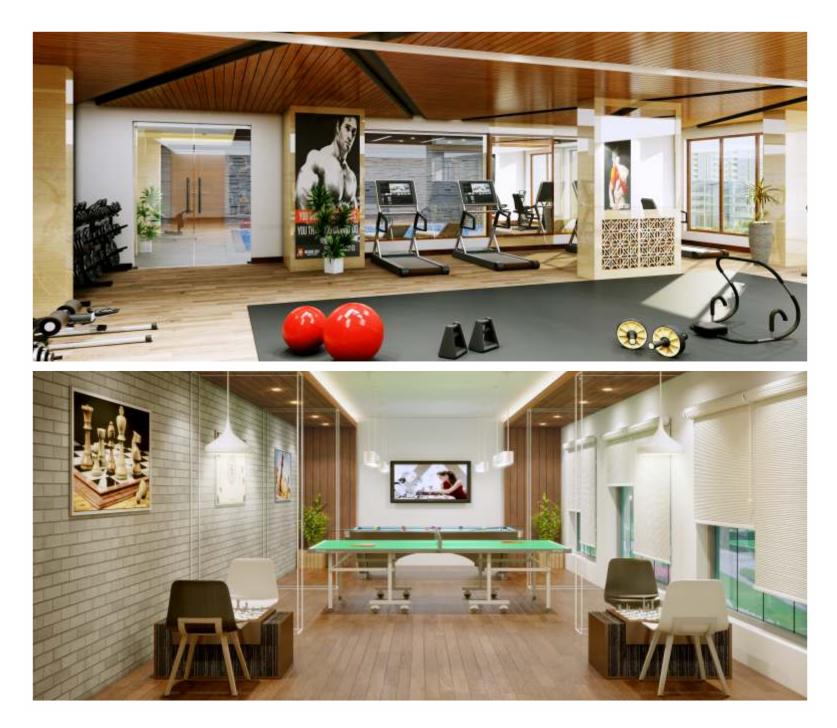

## Well equipped Air-conditioned Gym

Indoor Play Area

Our roof top garden will help you catch up with the serene moments of the day; the Air Conditioned Gym and Indoor Play Area will help you improve your wellness quotient.