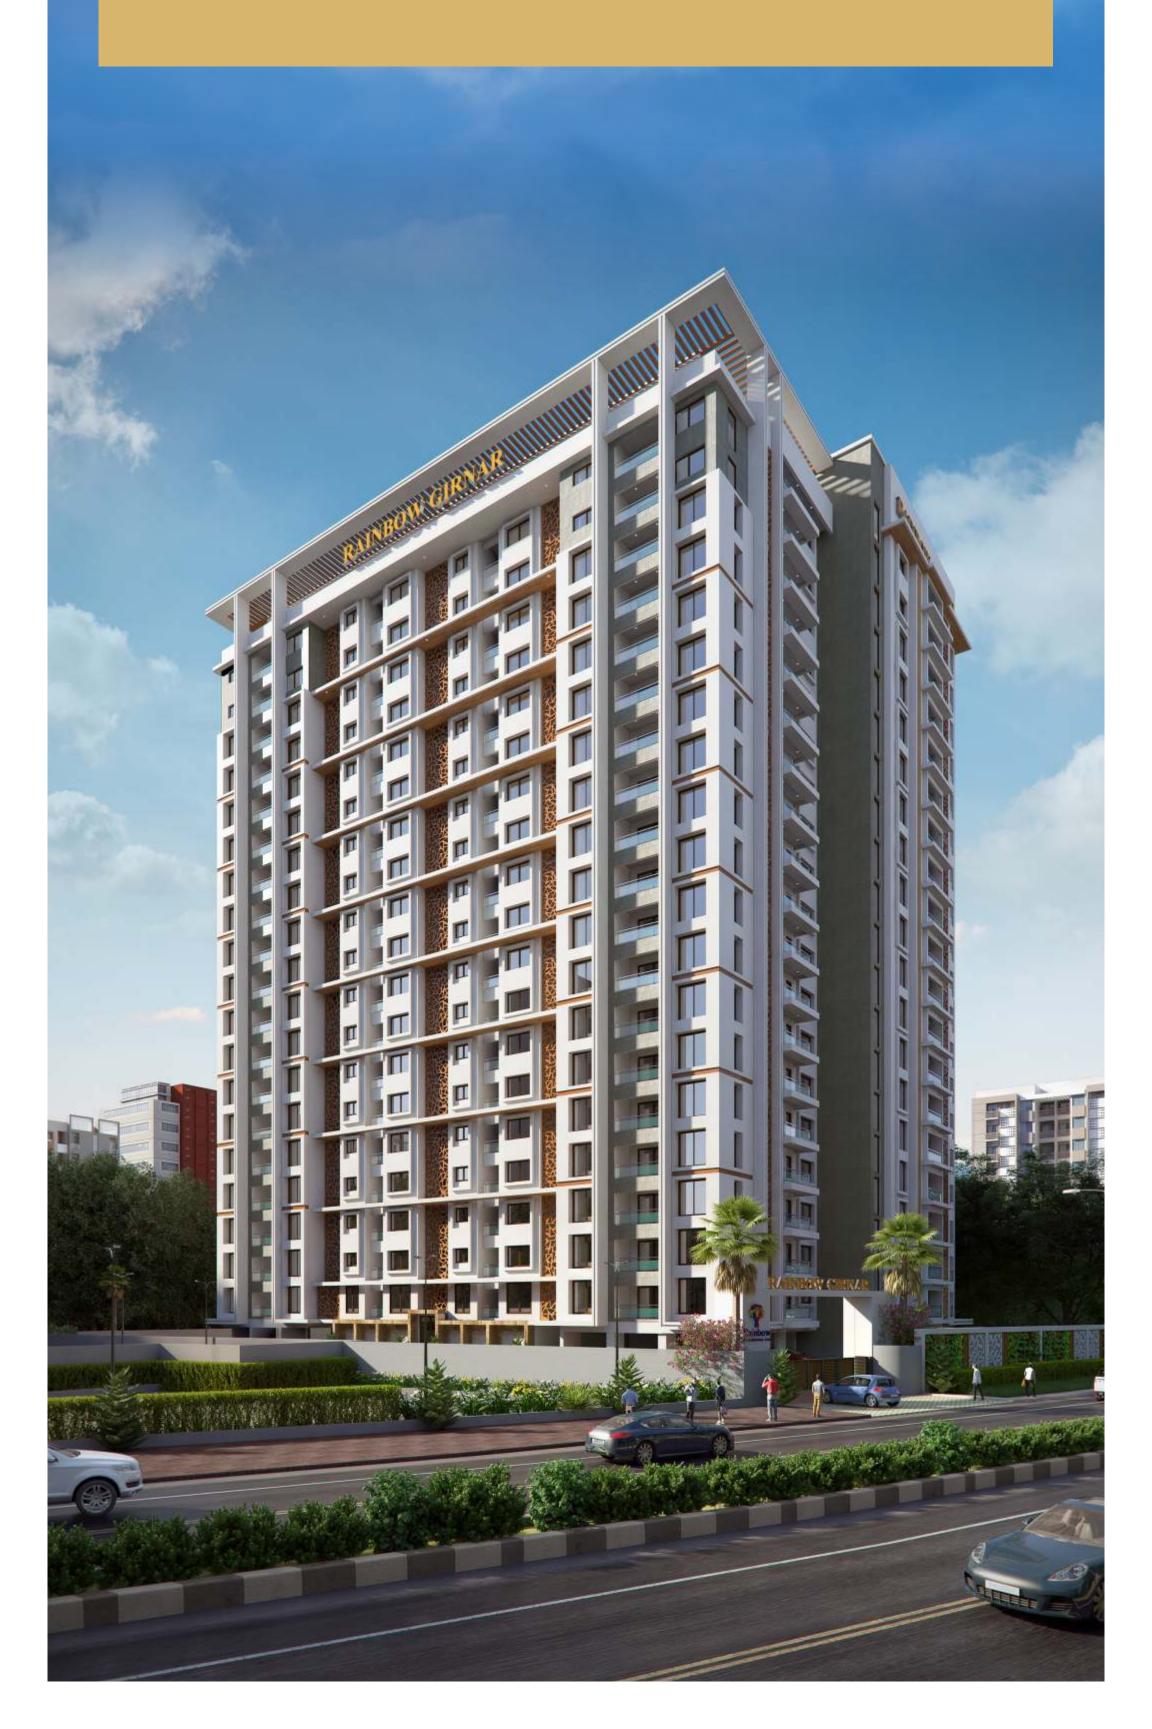

# PRESENTING

19 storeys of sheer luxury3 & 4 BHK Luxury apartmentsat Demellows Road, Choolai.

# A HOME AS DISTINCT AS YOU!

A distinct collection of finely crafted apartments at Demellows Road will be home to those who have great taste and a zest for modern living. Ample space and inimitable amenities will accentuate urban living, making Girnar the cynosure of all eyes. These vastu compliant homes ranging from 1695 to 2760 sq.ft. come with two levels of basement parking in addition to a stilt.