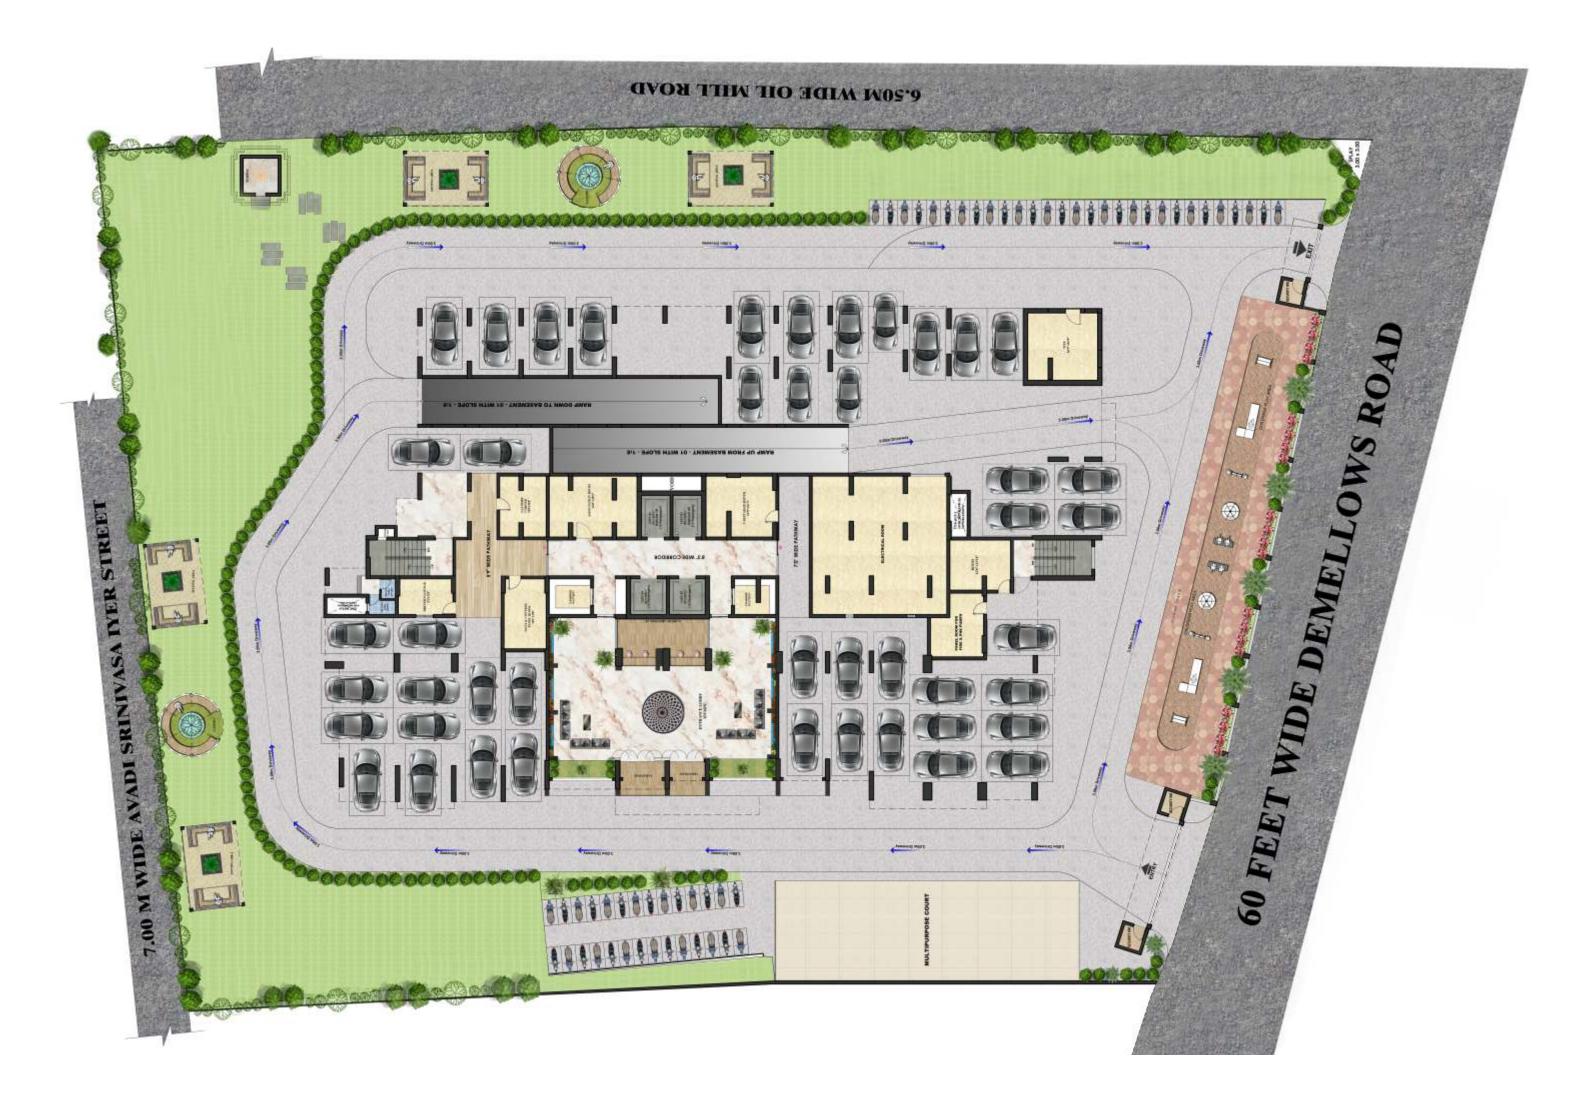

SITE CUM STILT FLOOR PLAN

| Flat A | 2690 sq.ft. |
|--------|-------------|
| Flat B | 1695 sq.ft. |
| Flat C | 1715 sq.ft. |
| Flat D | 2760 sq.ft. |
| Flat E | 2485 sq.ft. |
| Flat F | 2000 sq.ft. |
| Flat G | 2060 sq.ft. |
| Flat H | 2540 sq.ft. |