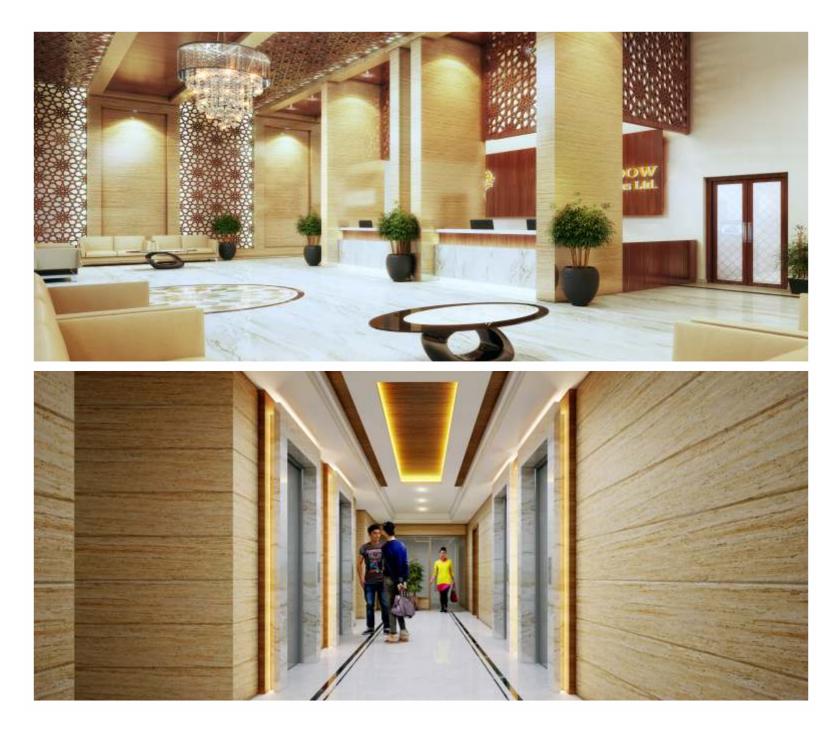

## Opulent Lobby with double height cieling

Elegant Lift Lobby For Elevated Living

A grand entrance and a luxurious corridor will welcome you, providing the uber cool ambience of a star hotel.